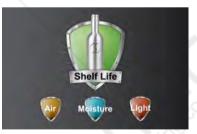

#### Protective

Aluminum is the lightest material available on consumer packaging that offer a complete barrier against light, gases and moisture - which helps to extend the life of your content.