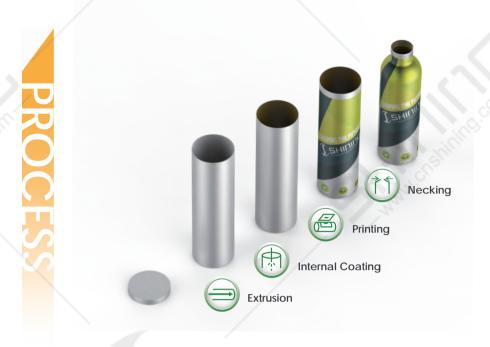

#### Formable

The formability of aluminum allows for the manufacture of custom bottle shape. The metal's malleability also means that aluminum packaging can keep its integrity even if it is deformed by external impact.