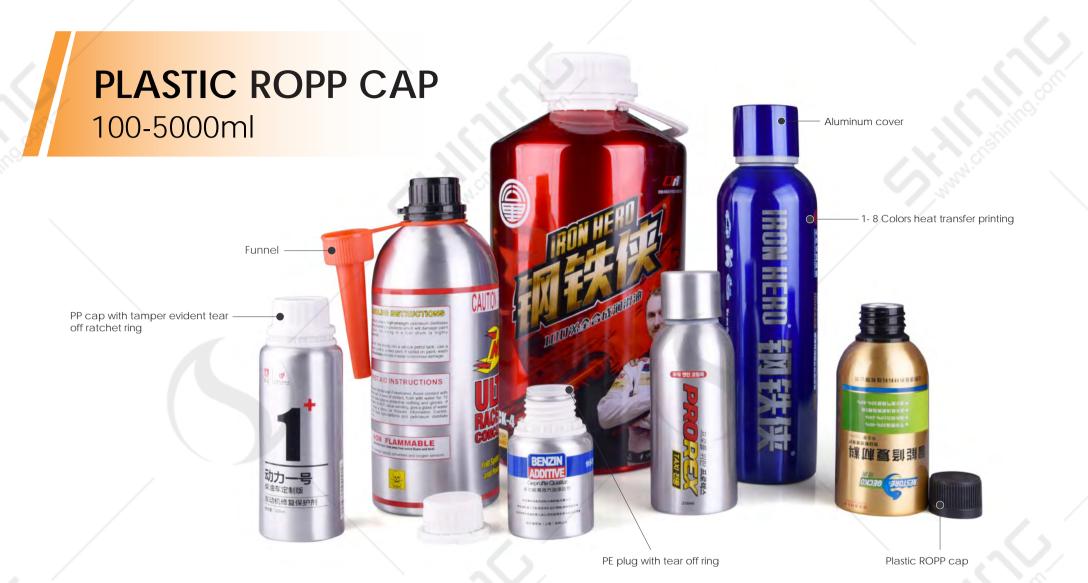

## APPLICATION

22/24/28Aluminum ROPP cap

1-8 Colors heat transfer printing

1-9 Colors offset printing