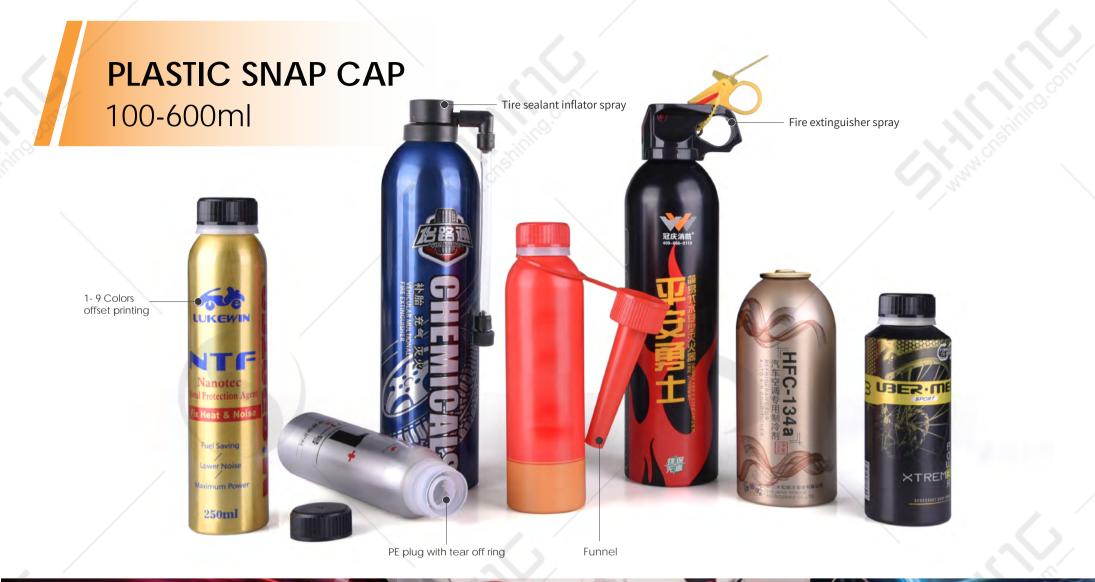

## APPLICATION

22/24/28Aluminum ROPP cap

1-8 Colors heat transfer printing

1-9 Colors offset printing