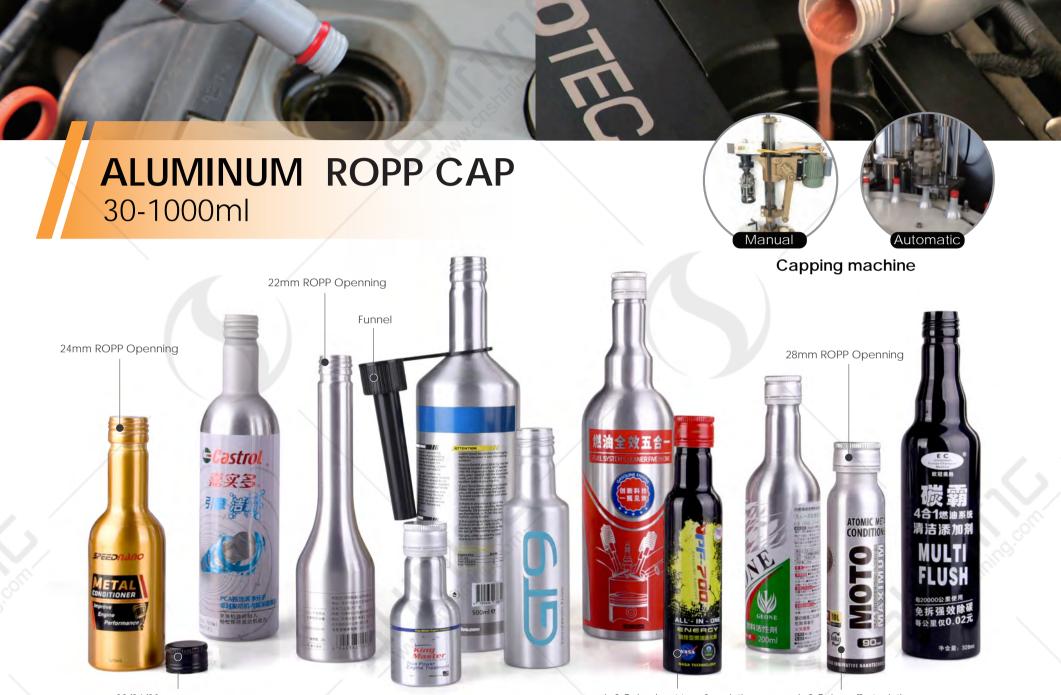

## APPLICATION

22/24/28Aluminum ROPP cap

1-8 Colors heat transfer printing

1-9 Colors offset printing