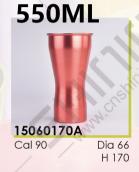

# **500ML**

15059190 Cal 85 Dia 59 H 190

15063160A Cal 69 Dia 63 H 160

Unit: mm

www.cnshining.com