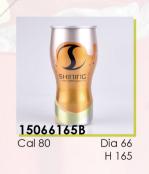

# **500ML**

15059190 Cal 85 Dia 59 H 190

15063160A Cal 69 Dia 63 H 160

Unit: mm

www.cnshining.com