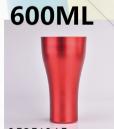

# **500ML**

15059190 Cal 85 Dia 59 H 190

15063160A Cal 69 Dia 63 H 160

Unit: mm

www.cnshining.com