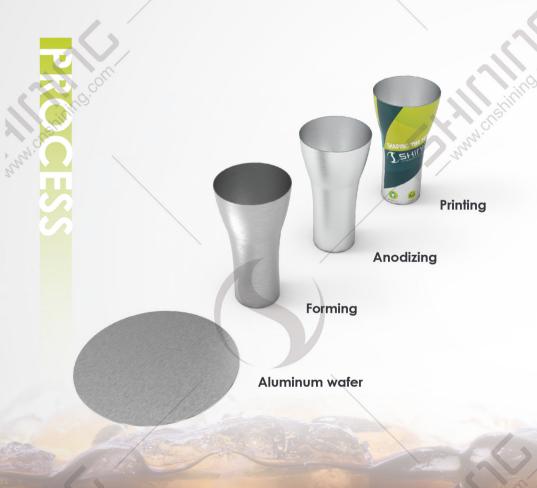

Our cups are made from pure aluminum which is 100% recyclable, making them eco-friendly. Shaped by spinning, our cups can be decorated with variety of printings. Process of anodizing makes the cup suitable for containing drinks directly and dishwasher safe, which has passed FDA and LFGB regulations already.