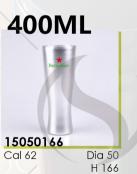

# **500ML**

15059190 Cal 85 Dia 59 H 190

15063160A Cal 69 Dia 63 H 160

Unit: mm

www.cnshining.com