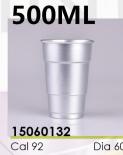

# **500ML**

15059190 Cal 85 Dia 59 H 190

15063160A Cal 69 Dia 63 H 160

Unit: mm

www.cnshining.com