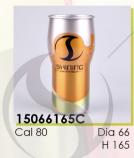

# **500ML**

15059190 Cal 85 Dia 59 H 190

15063160A Cal 69 Dia 63 H 160

Unit: mm

www.cnshining.com