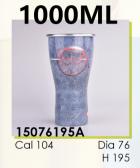

# **500ML**

15059190 Cal 85 Dia 59 H 190

15063160A Cal 69 Dia 63 H 160

Unit: mm

www.cnshining.com