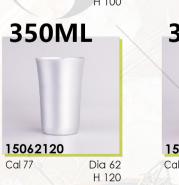

conductivity at the top of the range for metallic alloys, making it ideal for applications that minimise heating and chilling times and energies, such as a cold drink cup.



#### Recyclable

Aluminum is one the most recycled materials in the world. Recycling aluminum saves more energy than what needed to make new one.



#### **Protective**

Compared with plastic and glass cups, aluminum cups are durable enough and hard to be broken or out of shape over use and washing. They are reusable, recyclable and environment friendly.



#### Decorative

Aluminum's diverse range of finishes plus its compatibility with all printing technologies provides designers with enormous scope to create packaging with stunning graphic design, shelf presence and brand identity.











www.cnshining.com

























15062150 Cal 85 Dia 62 H 150

# **500ML**

15059190 Cal 85 Dia 59 H 190







15063160A Cal 69 Dia 63 H 160































Unit: mm

www.cnshining.com