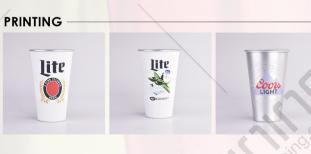

Our cups are made from pure aluminum which is 100% recyclable, making them eco-friendly. Shaped by spinning, our cups can be decorated with variety of printings. Process of anodizing makes the cup suitable for containing drinks directly and dishwasher safe, which has passed FDA and LFGB regulations already.

#### Decorative

Aluminum's diverse range of finishes plus its compatibility with all printing technologies provides designers with enormous scope to create packaging with stunning graphic design, shelf presence and brand identity.