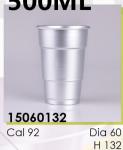

# **500ML**

15059190 Cal 85 Dia 59 H 190

15063160A Cal 69 Dia 63 H 160

Unit: mm

www.cnshining.com