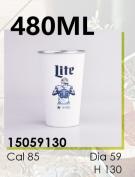

# **500ML**

15059190 Cal 85 Dia 59 H 190

15063160A Cal 69 Dia 63 H 160

Unit: mm

www.cnshining.com