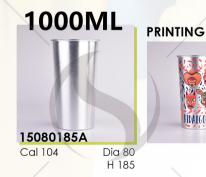

# **500ML**

15059190 Cal 85 Dia 59 H 190

15063160A Cal 69 Dia 63 H 160

Unit: mm

www.cnshining.com