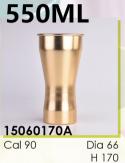

# **500ML**

15059190 Cal 85 Dia 59 H 190

15063160A Cal 69 Dia 63 H 160

Unit: mm

www.cnshining.com