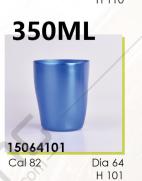

Aluminum has a thermal conductivity at the top of the range for metallic alloys, making it ideal for applications that minimise heating and chilling times and energies, such as a cold drink cup.



#### Recyclable

Aluminum is one the most recycled materials in the world. Recycling aluminum saves more energy than what needed to make new one.



#### **Protective**

Compared with plastic and glass cups, aluminum cups are durable enough and hard to be broken or out of shape over use and washing. They are reusable, recyclable and environment friendly.



#### Decorative

Aluminum's diverse range of finishes plus its compatibility with all printing technologies provides designers with enormous scope to create packaging with stunning graphic design, shelf presence and brand identity.











www.cnshining.com

























15062150 Cal 85 Dia 62 H 150

# **500ML**

15059190 Cal 85 Dia 59 H 190







15063160A Cal 69 Dia 63 H 160































Unit: mm

www.cnshining.com