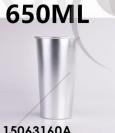

# **500ML**

15059190 Cal 85 Dia 59 H 190

15063160A Cal 69 Dia 63 H 160

Unit: mm

www.cnshining.com