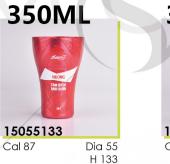

ductivity at the top of the range for metallic alloys, making it ideal for applications that minimise heating and chilling times and energies, such as a cold drink cup.



#### Recyclable

Aluminum is one the most recycled materials in the world. Recycling aluminum saves more energy than what needed to make new one.



#### **Protective**

Compared with plastic and glass cups, aluminum cups are durable enough and hard to be broken or out of shape over use and washing. They are reusable, recyclable and environment friendly.



#### Decorative

Aluminum's diverse range of finishes plus its compatibility with all printing technologies provides designers with enormous scope to create packaging with stunning graphic design, shelf presence and brand identity.











www.cnshining.com

























15062150 Cal 85 Dia 62 H 150

# **500ML**

15059190 Cal 85 Dia 59 H 190







15063160A Cal 69 Dia 63 H 160































Unit: mm

www.cnshining.com