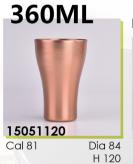

# **500ML**

15059190 Cal 85 Dia 59 H 190

15063160A Cal 69 Dia 63 H 160

Unit: mm

www.cnshining.com