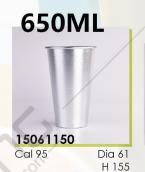

# **500ML**

15059190 Cal 85 Dia 59 H 190

15063160A Cal 69 Dia 63 H 160

Unit: mm

www.cnshining.com